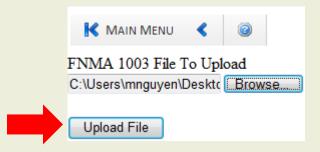

• Browse and choose the correct file. File must be in the Fannie Mae .fnm format to upload.

Open the correct file

• Click "Upload File"