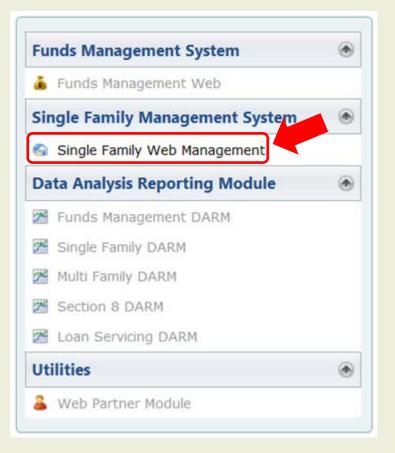

 Click on "Single Family Web Management"

 Click on "New Loan Commitment"

- Single left click on the correct program name
- Next, "New Loan" will become a live field

-Click "New Loan"

|    | S MAI | N MENU                                    |        | NAL 📝 SAVED LO      | DAN INFO 🔞 |
|----|-------|-------------------------------------------|--------|---------------------|------------|
|    |       | PROGRAM NAME                              | CODE   | PROGRAM TYPE        | START DATE |
| Þ  |       | Emergency & Accessibility Loan<br>Program | EMERG  | Home<br>Improvement | 10/4/2009  |
| Þ  | ₿     | Fix Up Loan Secured                       | FUF    | Home<br>Improvement | 1/1/1967   |
| Þ  | ₿     | Fix Up Loan Unsecured                     | FUFU   | Home<br>Improvement | 4/27/2012  |
| •  | 4     | GSR 1 27 1 (first program)                | CAH1   | First Mortgage      | 6/1/2014   |
| ۱. |       | GSR 1 27 1 (second program)               | CAH2   | First Mortgage      | 6/1/2014   |
| •  |       | MN Mortgage Program (Whole)               | MMP    | First Mortgage      | 1/1/1967   |
| Þ  |       | Mortgage Credit Certificate<br>Program    | MCC    | First Mortgage      | 6/16/2013  |
| •  |       | Start Up Purchase Program                 | START  | First Mortgage      | 12/17/2012 |
| •  | 4     | Step Up Purchase Program                  | JR     | First Mortgage      | 12/17/2012 |
| ۱. | 4     | Step Up Refinance Program                 | SUREFI | First Mortgage      | 12/17/2012 |