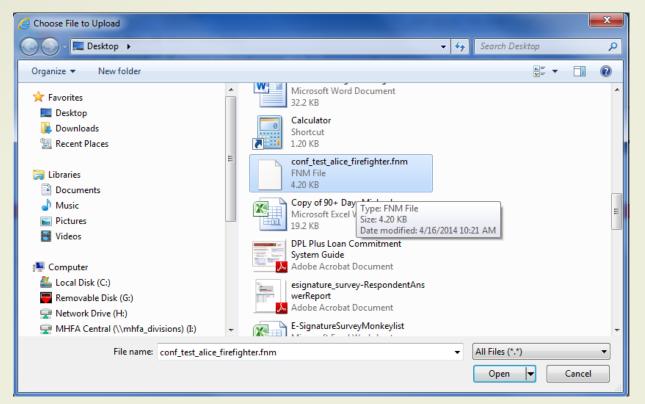

• Browse and choose the correct file. File must be in the Fannie Mae .fnm format to upload.

Open the correct file

• Click "Upload File"