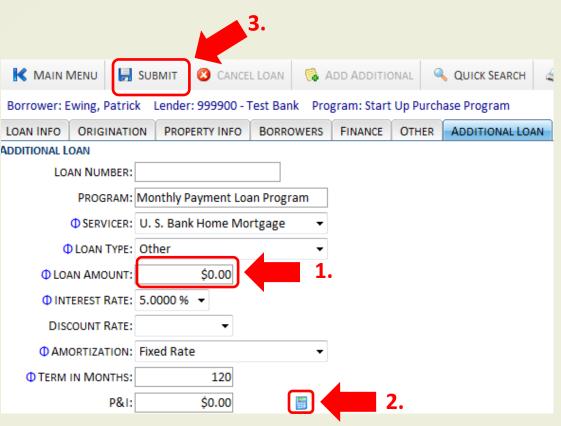

### **1003 Upload** Downpayment Loan

- Enter the loan amount
- Click on calculator icon for P&I payment
  - Increments of \$100
- 3. Click "Submit"